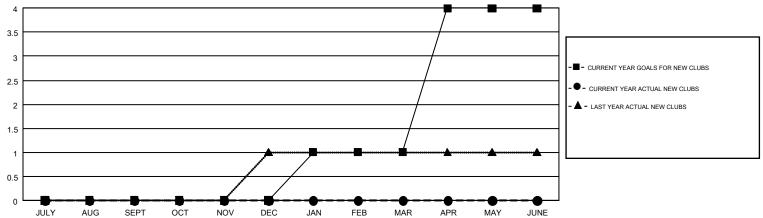

## GOALS AND ACTUAL NEW CLUBS CUMULATIVE

## GMT MONTHLY MEMBERSHIP PROGRESS REPORT

Results as of: 2/28/2018

Multiple District 110

**LOCATION: NETHERLANDS** 

GMT: JOOST PAIJMANS

GMT CA 4

|               | Club          | s         |               | Members               |                           |                         |                                                    |  |
|---------------|---------------|-----------|---------------|-----------------------|---------------------------|-------------------------|----------------------------------------------------|--|
|               | RESULTS FOR   | 2017-2018 |               | RESULTS FOR 2017-2018 |                           |                         |                                                    |  |
| QUARTER       | NEW CLUB GOAL | NEW CLUBS | DROPPED CLUBS | QUARTER               | MEMBER GROWTH NET<br>GOAL | MEMBER GROWTH<br>ACTUAL | DROPPED<br>MEMBERS ACTUAL<br>(including transfers) |  |
| JULY/AUG/SEPT | 0             | 0         | 2             | JULY/AUG/SEPT         | -17                       | 97                      | 119                                                |  |
| OCT/NOV/DEC   | 0             | 0         | 0             | OCT/NOV/DEC           | 16                        | 146                     | 103                                                |  |
| JAN/FEB/MAR   | 1             | 0         | 0             | JAN/FEB/MAR           | 46                        | 123                     | 60                                                 |  |
| APR/MAY/JUNE  | 3             | 0         | 0             | APR/MAY/JUNE          | 79                        | 0                       | 0                                                  |  |