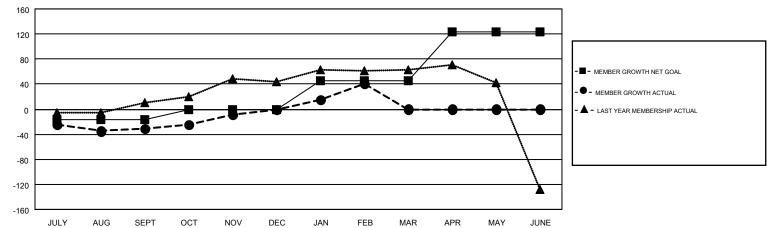

## GOALS AND ACTUAL MEMBERS CUMULATIVE

| DROPPED CLUBS: 2 |    | 178 CLUBS OF 436 ADDED 1 OR MORE<br>NEW MEMBERS | GENDER DISTRIBUTION   MALE 9,714 (85.17%)   FEMALE 1,691 (14.83%) |  |    |
|------------------|----|-------------------------------------------------|-------------------------------------------------------------------|--|----|
| DROPPED MEMBERS  |    |                                                 |                                                                   |  |    |
| DECEASED         | 45 | CLICK HERE FOR CUMULATIVE                       | TOTAL FAMILY UNIT MEMBERS                                         |  | 12 |
| 12               |    | MEMBERSHIP DATA                                 | FAMILY MEMBERS PAYING HALF                                        |  |    |
|                  |    |                                                 |                                                                   |  | 6  |
|                  |    |                                                 |                                                                   |  |    |

## GMT MONTHLY MEMBERSHIP PROGRESS REPORT

Results as of: 2/28/2018

Multiple District 110

**LOCATION: NETHERLANDS** 

GMT: JOOST PAIJMANS

GMT CA 4

|               | Club          | s         |               | Members               |                           |                         |                                                    |  |
|---------------|---------------|-----------|---------------|-----------------------|---------------------------|-------------------------|----------------------------------------------------|--|
|               | RESULTS FOR   | 2017-2018 |               | RESULTS FOR 2017-2018 |                           |                         |                                                    |  |
| QUARTER       | NEW CLUB GOAL | NEW CLUBS | DROPPED CLUBS | QUARTER               | MEMBER GROWTH NET<br>GOAL | MEMBER GROWTH<br>ACTUAL | DROPPED<br>MEMBERS ACTUAL<br>(including transfers) |  |
| JULY/AUG/SEPT | 0             | 0         | 2             | JULY/AUG/SEPT         | -17                       | 97                      | 119                                                |  |
| OCT/NOV/DEC   | 0             | 0         | 0             | OCT/NOV/DEC           | 16                        | 146                     | 103                                                |  |
| JAN/FEB/MAR   | 1             | 0         | 0             | JAN/FEB/MAR           | 46                        | 123                     | 60                                                 |  |
| APR/MAY/JUNE  | 3             | 0         | 0             | APR/MAY/JUNE          | 79                        | 0                       | 0                                                  |  |